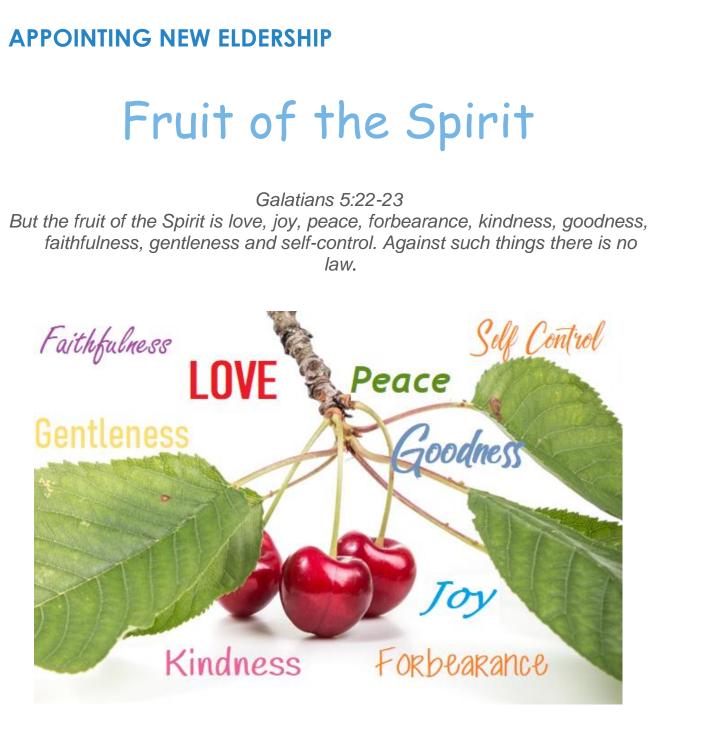

So saying, Elders are people who are evidencing this character and leadership in their life now. We don't judge people on their past (Romans 2) but look for the current fruit of the spirit in their life (Galatians 5:22-23). Someone might have had difficulties in the past (as we all have) but now are living life in God. Likewise, someone might have once been on fire for God but now seems to be lacking the fruit of an ongoing relationship with God – we need to look for evidence of the fruit of the spirit now!

#### In summary; we are seeking nominations for new Elders for our church.

Someone who follows Jesus and who seeks God's wisdom (in prayer, and in the word)

Someone who is evidencing the fruit of the spirit in all their life (including their family life): Love, joy, peace, patience, kindness, goodness, faithfulness, gentleness, and self-control.