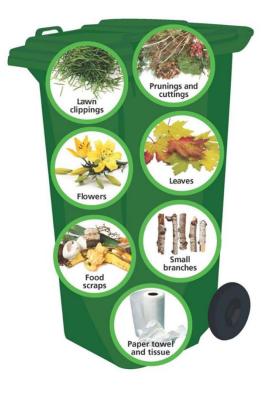

## Ivana's Recycling Fact

#### Hot Tip: hot wood is no good in any bin

#### REMEMBER TO SAFELY DISPOSE OF ASH AND CHARCOAL THIS WINTER.

If you are using a wood fire, it is important to safely dispose of ash and charcoal.

Wood, charcoal and ash needs to be completely extinguished and cold before placing it into the green organics bin.

If wood, charcoal or ash is still hot, this can burn your bin or cause fires within the collection trucks, which can damage equipment and put drivers at risk.

#### WHICH BIN?

Once the wood, charcoal and ash is completely extinguished and cold, please place it in the **green organics bin.** 

Alternatively, you can place it in your own compost bin or use it directly in the garden.